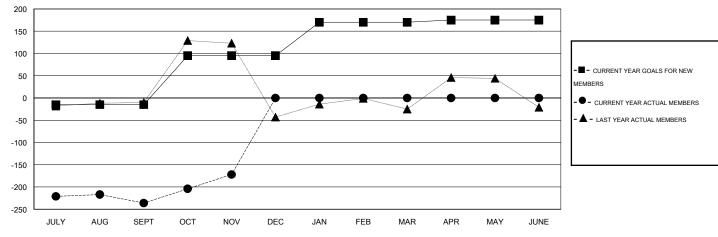

## GOALS AND ACTUAL MEMBERS CUMULATIVE

| DROPPED CLUBS: 3  DROPPED MEMBERS |     | 37 CLUBS OF 101 ADDED 1 OR MORE<br>NEW MEMBERS | GENDER DISTRIBUTION           MALE         2,133 (78.74%           FEMALE         576 (21.26%) | )   |
|-----------------------------------|-----|------------------------------------------------|------------------------------------------------------------------------------------------------|-----|
| DECEASED                          | 2   | CLICK HERE FOR HEALTH                          | FAMILY UNIT MEMBERS                                                                            | 956 |
| CLUB CANCELLED                    | 49  | ASSESSMENT DATA                                | HEAD OF HOUSEHOLD                                                                              | 449 |
| OTHER                             | 249 |                                                |                                                                                                | 507 |
| TOTAL                             | 300 |                                                | NON-HEAD OF HOUSEHOLD                                                                          | 507 |